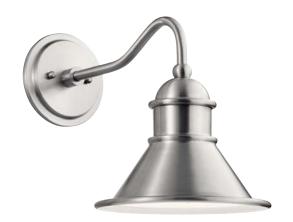

## Northland<sup>®</sup>

Finish: Brushed Aluminum with Inner White Aluminum Construction

A 49775 BA Outdoor Wall

B | 49776 BA Outdoor Wall

49777 BA Outdoor Pendant

## $Northland^{\mathsf{m}}$

|   | ITEM # | FINISH | LIGHT<br>SOURCE | DIMENSIONS   | OVRLL.<br>H | EXTRA<br>WIRE | CHAIN/<br>STEM | EXT.  | HCWO | NOTES    |
|---|--------|--------|-----------------|--------------|-------------|---------------|----------------|-------|------|----------|
| Α | 49775  | BA     | (1) 100W (M)    | 10W x 12H    |             |               |                | 17.25 | 3    | <b>®</b> |
| В | 49776  | BA     | (1) 150W (M)    | 14W x 16.75H |             |               |                | 24    | 4    | ₩        |
| С | 49777  | BA     | (1) 150W (M)    | 18W x 14.25H | 52          | 67            | 36             |       |      |          |