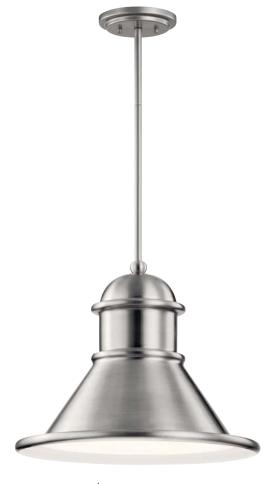

## Northland<sup>®</sup>

Finish: Brushed Aluminum with Inner White Aluminum Construction

A 49775 BA Outdoor Wall

B | 49776 BA Outdoor Wall

49777 BA Outdoor Pendant

## $Northland^{\mathsf{m}}$

|   | ITEM # | FINISH | LIGHT<br>SOURCE | DIMENSIONS   | OVRLL.<br>H | EXTRA<br>WIRE | CHAIN/<br>STEM | EXT.  | HCWO | NOTES    |
|---|--------|--------|-----------------|--------------|-------------|---------------|----------------|-------|------|----------|
| Α | 49775  | BA     | (1) 100W (M)    | 10W x 12H    |             |               |                | 17.25 | 3    | <b>®</b> |
| В | 49776  | BA     | (1) 150W (M)    | 14W x 16.75H |             |               |                | 24    | 4    | ₩        |
| С | 49777  | BA     | (1) 150W (M)    | 18W x 14.25H | 52          | 67            | 36             |       |      |          |