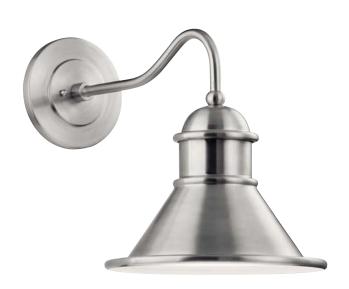

## Northland<sup>®</sup>

Finish: Brushed Aluminum with Inner White Aluminum Construction

A 49775 BA Outdoor Wall

B | 49776 BA Outdoor Wall

49777 BA Outdoor Pendant

## $Northland^{\mathsf{m}}$

|   | ITEM # | FINISH | LIGHT<br>SOURCE | DIMENSIONS   | OVRLL.<br>H | EXTRA<br>WIRE | CHAIN/<br>STEM | EXT.  | HCWO | NOTES    |
|---|--------|--------|-----------------|--------------|-------------|---------------|----------------|-------|------|----------|
| Α | 49775  | BA     | (1) 100W (M)    | 10W x 12H    |             |               |                | 17.25 | 3    | <b>®</b> |
| В | 49776  | BA     | (1) 150W (M)    | 14W x 16.75H |             |               |                | 24    | 4    | ₩        |
| С | 49777  | BA     | (1) 150W (M)    | 18W x 14.25H | 52          | 67            | 36             |       |      |          |